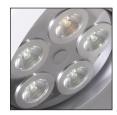

#### Single LED Replaceable

LED 30 & LED 20 has an special features for changing a single LED when the LED fuses instead of changing a complete module.

It becomes very economical even after sales.

#### Life of LED LED service life is 25 time longer than halogen bulb.

LED 30

| Model No.                          | SKY 200             | SKY 100               |
|------------------------------------|---------------------|-----------------------|
| Max Light Intensity at 1m (Lux)    | 160,000             | 160,000               |
| No. of LED's                       | 80                  | 30                    |
| LED's Life Time                    | >50,000             | >50,000               |
| Dome Diameter                      | 700mm               | 600mm                 |
| Colour Rendering Index (RA)        | >92                 | >92                   |
| Temp. Increase @ Head Area         | 2°C                 | 2°C                   |
| Colour Temperature in Kelvin       | 3800-6200°K         | 4900°K                |
| Focus Adjustment                   | Adjustable Manually | Adjustable Manually   |
| Control on Dome For Lux Adjustment | Digital             | Digital               |
| Light Field Diameter               | 150mm or more       | 150mm or more         |
| Input Voltage                      |                     | AC 220~230V / 50-60Hz |