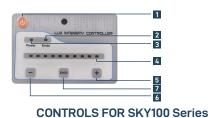

### **SURGICAL OPERATING** LIGHTS

**CONTROLS FOR SKY200 Series** 

1. ON/OFF 2. White lightning level (UP/DOWN) 3. Yellow lightning level (UP/DOWN) 4. Endo mode 5. Colour Temp. adjustment (3800K, 4800K, 6200K) 1. ON/OFF 2. Endo mode indication 3. Power indication 4. Level of Brightness 5. Lighting Level (UP) 6. Lighting Level (DOWN) 7. Endo mode