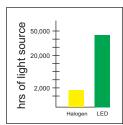

#### Life of LED LED service life is 25 time longer than halogen bulb.

LED 30

| Model No.                          | SKY 200             | SKY 100               |
|------------------------------------|---------------------|-----------------------|
| Max Light Intensity at 1m (Lux)    | 160,000             | 160,000               |
| No. of LED's                       | 80                  | 30                    |
| LED's Life Time                    | >50,000             | >50,000               |
| Dome Diameter                      | 700mm               | 600mm                 |
| Colour Rendering Index (RA)        | >92                 | >92                   |
| Temp. Increase @ Head Area         | 2°C                 | 2°C                   |
| Colour Temperature in Kelvin       | 3800-6200°K         | 4900°K                |
| Focus Adjustment                   | Adjustable Manually | Adjustable Manually   |
| Control on Dome For Lux Adjustment | Digital             | Digital               |
| Light Field Diameter               | 150mm or more       | 150mm or more         |
| Input Voltage                      |                     | AC 220~230V / 50-60Hz |