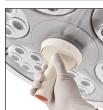

#### Sterilizable Handle

**Focus Adjustment** 

Specially designed sterilizable handle which provide complete bacteria free surface.

The sterilizable handle is used for

turning lamp holder for which the focus

can be adjusted for LED 30 & LED 20.