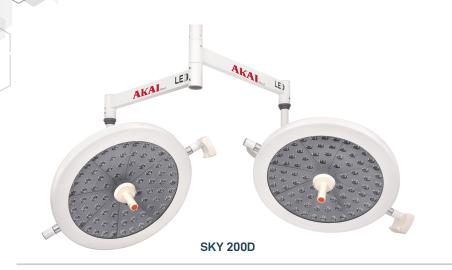

#### Life of LED LED service life is 25 time longer than halogen bulb.

LED 30

| Model No.                          | SKY 200             | SKY 100               |
|------------------------------------|---------------------|-----------------------|
| Max Light Intensity at 1m (Lux)    | 160,000             | 160,000               |
| No. of LED's                       | 80                  | 30                    |
| LED's Life Time                    | >50,000             | >50,000               |
| Dome Diameter                      | 700mm               | 600mm                 |
| Colour Rendering Index (RA)        | >92                 | >92                   |
| Temp. Increase @ Head Area         | 2°C                 | 2°C                   |
| Colour Temperature in Kelvin       | 3800-6200°K         | 4900°K                |
| Focus Adjustment                   | Adjustable Manually | Adjustable Manually   |
| Control on Dome For Lux Adjustment | Digital             | Digital               |
| Light Field Diameter               | 150mm or more       | 150mm or more         |
| Input Voltage                      |                     | AC 220~230V / 50-60Hz |