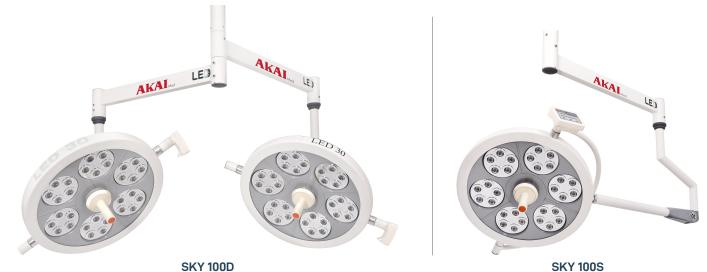

#### Life of LED LED service life is 25 time longer than halogen bulb.

LED 30

| Model No.                          | SKY 200             | SKY 100               |
|------------------------------------|---------------------|-----------------------|
| Max Light Intensity at 1m (Lux)    | 160,000             | 160,000               |
| No. of LED's                       | 80                  | 30                    |
| LED's Life Time                    | >50,000             | >50,000               |
| Dome Diameter                      | 700mm               | 600mm                 |
| Colour Rendering Index (RA)        | >92                 | >92                   |
| Temp. Increase @ Head Area         | 2°C                 | 2°C                   |
| Colour Temperature in Kelvin       | 3800-6200°K         | 4900°K                |
| Focus Adjustment                   | Adjustable Manually | Adjustable Manually   |
| Control on Dome For Lux Adjustment | Digital             | Digital               |
| Light Field Diameter               | 150mm or more       | 150mm or more         |
| Input Voltage                      |                     | AC 220~230V / 50-60Hz |