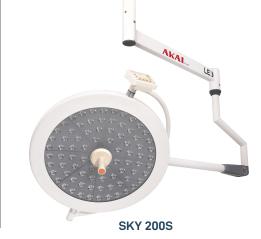

SKY 100MB

D-Double Dome | S-Single Dome M-Mobile | B-Battery Backup Other configuration also available..... SKY 10ST

AKAL