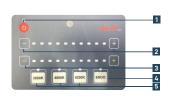

### **SURGICAL OPERATING** LIGHTS

**CONTROLS FOR SKY200 Series** 

1. ON/OFF 2. White lightning level (UP/DOWN) 3. Yellow lightning level (UP/DOWN) 4. Endo mode 5. Colour Temp. adjustment (3800K, 4800K, 6200K) 1. ON/OFF 2. Endo mode indication 3. Power indication 4. Level of Brightness 5. Lighting Level (UP) 6. Lighting Level (DOWN) 7. Endo mode