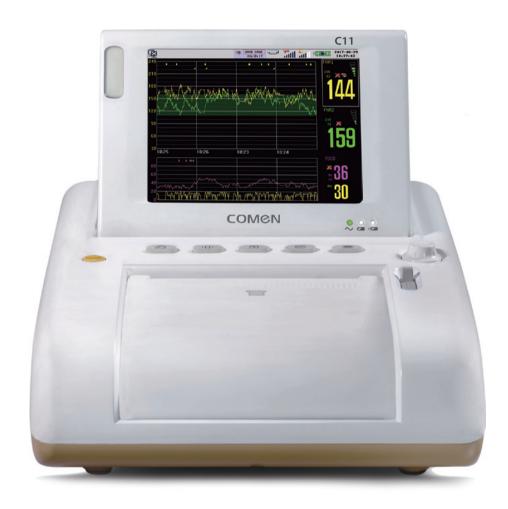

## COMON

C11

Fetal & Maternal Monitor

- 5.6" LED screen.
  Built-in high-capactity Li-ion battery,above 2 hours working time.
  150mm wide printer. Special extractable paper slot, easy for paper replacement and observation. Support 3cm/Min, 2cm/Min, 1cm/Min
  real-time printing.
  Support timing printing.
  3-level audio/visual alarms.

Support data storage and software upgrading by external USB disk. External SD card optional, for data transfering.

Portable hidden handle.

- Advanced patient files management system.
   Manual/automatic FM counting, automatic fetal status scoring system.
   FHR signal strength indicator, twins cross channel verification.
   60 hours real-time waveform review
   Timing monitoring function, avoid overtime monitoring.
   Wire & wireless central monitoring station connection.