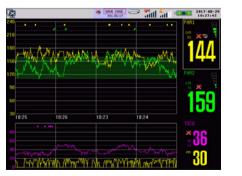

Support data storage and software upgrading by external USB disk. External SD card optional, for data transfering.

Portable hidden handle.

- Advanced patient files management system.
   Manual/automatic FM counting, automatic fetal status scoring system.
   FHR signal strength indicator, twins cross channel verification.
   60 hours real-time waveform review
   Timing monitoring function, avoid overtime monitoring.
   Wire & wireless central monitoring station connection.