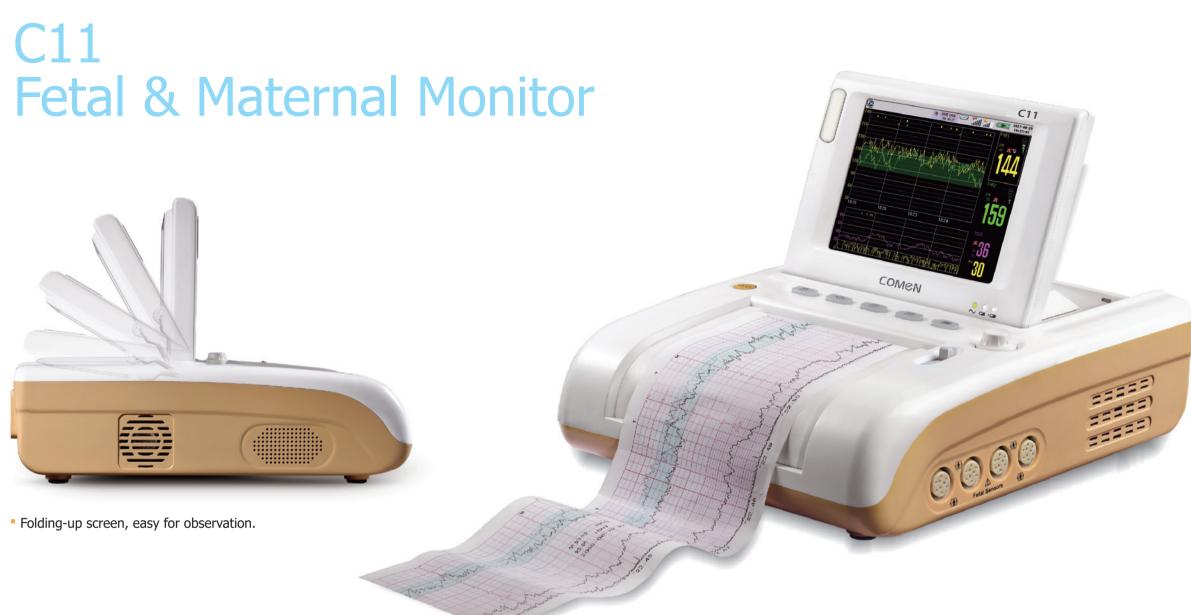

## COMON

C11

Fetal & Maternal Monitor

- 5.6" LED screen.
  Built-in high-capactity Li-ion battery,above 2 hours working time.
  150mm wide printer. Special extractable paper slot, easy for paper replacement and observation. Support 3cm/Min, 2cm/Min, 1cm/Min
  real-time printing.
  Support timing printing.
  3-level audio/visual alarms.

Support data storage and software upgrading by external USB disk. External SD card optional, for data transfering.

Portable hidden handle.

- Advanced patient files management system.
   Manual/automatic FM counting, automatic fetal status scoring system.
   FHR signal strength indicator, twins cross channel verification.
   60 hours real-time waveform review
   Timing monitoring function, avoid overtime monitoring.
   Wire & wireless central monitoring station connection.